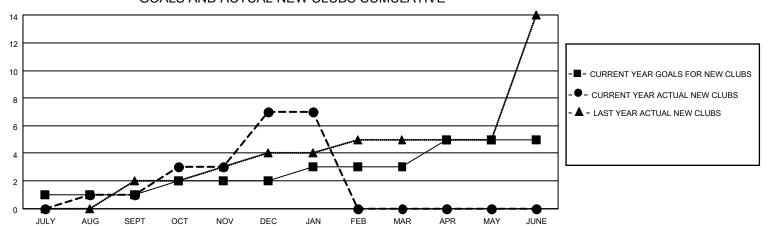

#### GOALS AND ACTUAL NEW CLUBS CUMULATIVE

#### District 3233G2

| Clubs         |               |             |               | Members               |                         |                         |                                                    |  |
|---------------|---------------|-------------|---------------|-----------------------|-------------------------|-------------------------|----------------------------------------------------|--|
|               | RESULTS FOR   | R 2020-2021 |               | RESULTS FOR 2020-2021 |                         |                         |                                                    |  |
| QUARTER       | NEW CLUB GOAL | NEW CLUBS   | DROPPED CLUBS | QUARTER MEM           | IBER GROWTH NET<br>GOAL | MEMBER GROWTH<br>ACTUAL | DROPPED<br>MEMBERS ACTUAL<br>(including transfers) |  |
| JULY/AUG/SEPT | 1             | 1           | 1             | JULY/AUG/SEPT         | 10                      | 71                      | 115                                                |  |
| OCT/NOV/DEC   | 1             | 6           | 0             | OCT/NOV/DEC           | 10                      | 245                     | 176                                                |  |
| JAN/FEB/MAR   | 1             | 0           | 0             | JAN/FEB/MAR           | 10                      | 1                       | 8                                                  |  |
| APR/MAY/JUNE  | 2             | 0           | 0             | APR/MAY/JUNE          | 20                      | 0                       | 0                                                  |  |