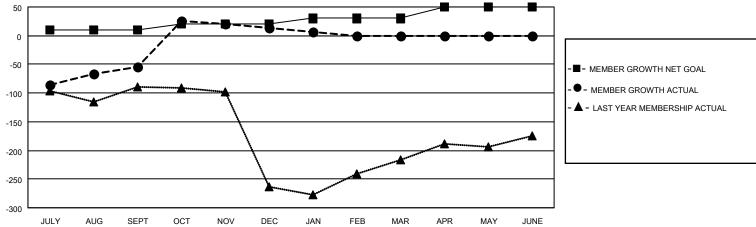

# GOALS AND ACTUAL MEMBERS CUMULATIVE

|                            |     |                                 | -                          |                |       |
|----------------------------|-----|---------------------------------|----------------------------|----------------|-------|
| DROPPED CLUBS: 1           |     | 46 CLUBS OF 117 ADDED 1 OR MORE | GENDER DISTRIBUTION        |                |       |
|                            |     | NEW MEMBERS                     | MALE                       | 1,699 (62.44%) |       |
|                            |     |                                 | FEMALE                     | 1,022 (37.56%) |       |
| DROPPED MEMBERS            |     |                                 |                            |                |       |
| DECEASED                   | 9   | CLICK HERE FOR CUMULATIVE       | TOTAL FAMILY UNIT MEMBERS  |                | 1,326 |
| CLUB CANCELLED 0 OTHER 290 |     | MEMBERSHIP DATA                 |                            |                |       |
|                            |     |                                 | FAMILY MEMBERS PAYING HALF |                | 827   |
| TOTAL                      | 299 |                                 | 000                        |                |       |

#### District 3233G2

| Clubs         |               |             |               | Members               |                         |                         |                                                    |  |
|---------------|---------------|-------------|---------------|-----------------------|-------------------------|-------------------------|----------------------------------------------------|--|
|               | RESULTS FOR   | R 2020-2021 |               | RESULTS FOR 2020-2021 |                         |                         |                                                    |  |
| QUARTER       | NEW CLUB GOAL | NEW CLUBS   | DROPPED CLUBS | QUARTER MEM           | IBER GROWTH NET<br>GOAL | MEMBER GROWTH<br>ACTUAL | DROPPED<br>MEMBERS ACTUAL<br>(including transfers) |  |
| JULY/AUG/SEPT | 1             | 1           | 1             | JULY/AUG/SEPT         | 10                      | 71                      | 115                                                |  |
| OCT/NOV/DEC   | 1             | 6           | 0             | OCT/NOV/DEC           | 10                      | 245                     | 176                                                |  |
| JAN/FEB/MAR   | 1             | 0           | 0             | JAN/FEB/MAR           | 10                      | 1                       | 8                                                  |  |
| APR/MAY/JUNE  | 2             | 0           | 0             | APR/MAY/JUNE          | 20                      | 0                       | 0                                                  |  |